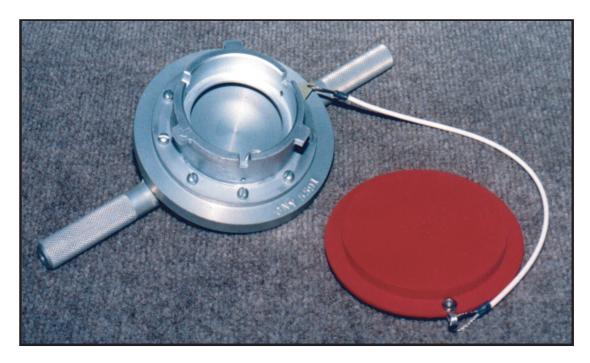

## GNY UNDERWING NOZZLE WEAR GAUGE TEST FIXTURE MODEL (5591) 653394-A

FOR TESTING LOOSE OR WORN UNDERWING NOZZLE LOCKING LUGS AND NOSE SEAL ASSEMBLIES.

THIS LIGHTWEIGHT, DURABLE TEST FIXTURE IS SUPPLIED WITH A 3/8" NPT PRESSURE CONNECTION, DUST CAP AND CHAIN, HANDLES FOR FIELD AND BENCH APPLICATIONS.

GAUGE IS MADE WITH CRITICAL DIMENSIONS (FROM UNDERSIDE OF THE THREE LOCKING LUGS TO THE NOSE SEAL CONTACT SURFACE) WITHIN 0.001 OF THE ALLOWABLE MAXIMUM DIMENSION.